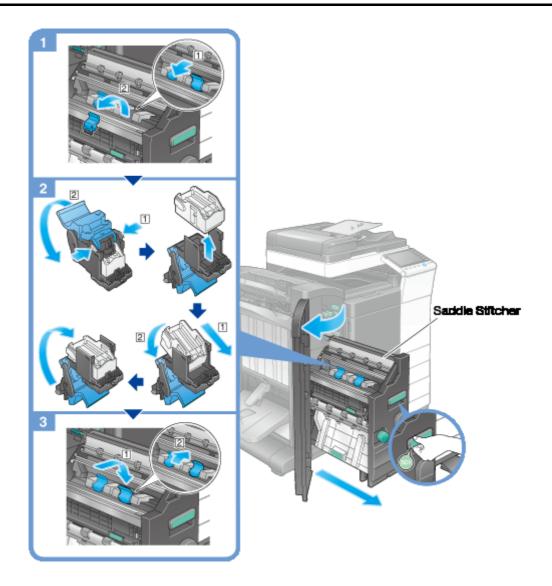

#### Saddle Stitcher SD-511

## Tips

The figure shows a Finisher FS-534 with Saddle Stitcher SD-511 and Punch Kit PK-520 installed.

Do not remove staples that remain in the machine. Otherwise, the stapling function will activate but no sheets will be stapled.

## NOTICE

When moving the **Saddle Stitcher**, be sure to only hold the handle. Otherwise, your hand or finger may get caught in the machine.

Be sure to replace the **Staple Cartridge** after the relevant message has appeared. If a **Staple Cartridge** is removed before the relevant message appears, it may result in a failure.