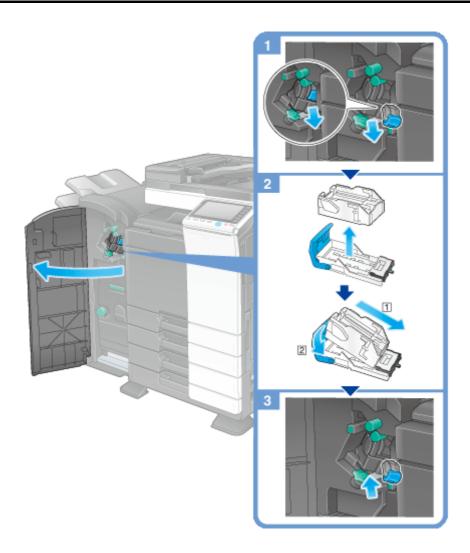

#### Finisher FS-534

## Tips

The figure shows a Finisher FS-534 with Saddle Stitcher SD-511 and Punch Kit PK-520 installed.

Do not remove staples that remain in the machine. Otherwise, the stapling function will activate but no sheets will be stapled.

# NOTICE

Be sure to replace the **Staple Cartridge** after the relevant message has appeared. If a **Staple Cartridge** is removed before the relevant message appears, it may result in a failure.

14/06/2022, 11:45 Maintenance