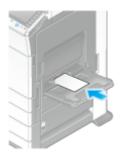

Click [OK].

FAQ

Execute printing.

Load envelopes or postcards into the Bypass Tray with the print side facing down.

If the paper setting of [Bypass Tray] in this machine is the same as that of [Original Size] in step 3 or [Paper Type] in step 7, printing starts without further setting.