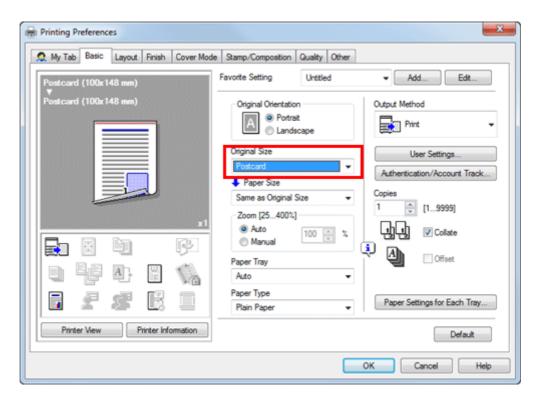

In [Original Size] on the [Basic] tab, select [Envelope] or [Postcard].

♦ Various sizes of envelopes are available. Select the correct paper size for the envelopes you have loaded.

## 04/09/2019

FAQ

| Check that | [Paper | Size] is | set to | [Same as | Original | Size].  |
|------------|--------|----------|--------|----------|----------|---------|
|            | L      | 0.001.00 |        | Lo       | J        | •···•1. |