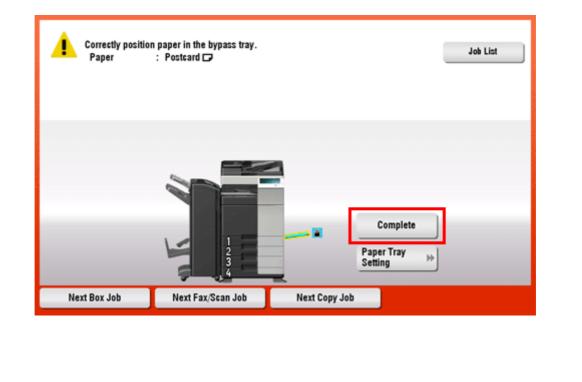

If the paper setting is different, the following screen appears. Tapping [Complete] starts printing.

➡ If you cannot tap [Complete], remove the envelopes or postcards loaded in the Bypass Tray and reload them, then tap [Complete].